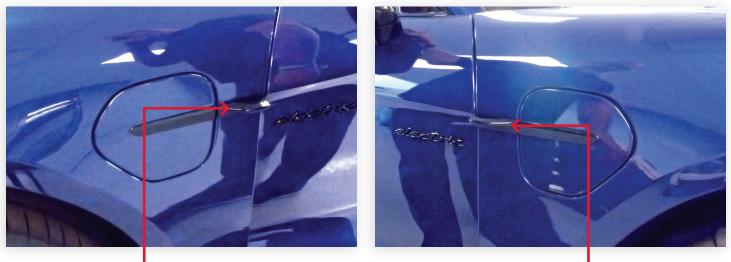

## 2020 Porsche Taycan

Charge Door Operation & Level 1/2/3 Recognition

Porsche Taycans are equipped with two charge door styles

The Electrically Actuated Charge Door is easily identified by its swipe sensor.

In order to open this charge door, the vehicle must be unlocked or the proximity fob must be within range of the charge door and the vehicle must be in PARK.

Swipe you hand under the sensor to open the charge door and the door will raise into the fender revealing the charge port.

Driver Side – Charge Door Open

Passenger Side - Charge Door Open

The mechanically operated charge door is identified by its smooth design.

• Simply press in on the rear portion of the charge door and it will swing forward to reveal the charge port.