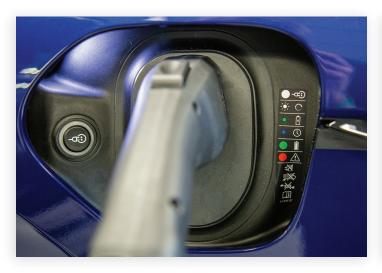

## 2020 Porsche Taycan

Mechanical Release of Charge Plug





In the unlikely event that the charging plug refuses to disengage from the charging port, there is a mechanical release available to free the plug on either side of the vehicle.



The release can be found on the inside of either the driver's side or the passenger's side door.

Open the door, and you'll see the release on the back side of the fender at the top.

**Driver Side** 



Passenger Side

The release can be found on the inside of either the driver's side or the passenger's side door. Open the door, and you'll see the release on the back side of the fender at the top.



Pull the release towards the back of the vehicle.

Remove the charge cord from the charge port.