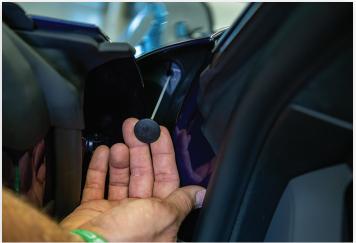

The release can be found on the inside of either the driver's side or the passenger's side door.

Open the door, and you'll see the release on the back side of the fender at the top.

**Driver Side** 

Passenger Side

The release can be found on the inside of either the driver's side or the passenger's side door. Open the door, and you'll see the release on the back side of the fender at the top.

Pull the release towards the back of the vehicle.