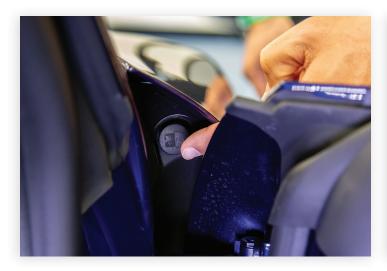

The release can be found on the inside of either the driver's side or the passenger's side door.

Open the door, and you'll see the release on the back side of the fender at the top.

**Driver Side** 

Passenger Side

The release can be found on the inside of either the driver's side or the passenger's side door. Open the door, and you'll see the release on the back side of the fender at the top.

Pull the release towards the back of the vehicle.