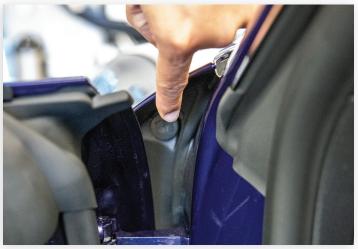

The release can be found on the inside of either the driver's side or the passenger's side door.

Open the door, and you'll see the release on the back side of the fender at the top.

**Driver Side** 

Passenger Side

The release can be found on the inside of either the driver's side or the passenger's side door. Open the door, and you'll see the release on the back side of the fender at the top.

Pull the release towards the back of the vehicle.